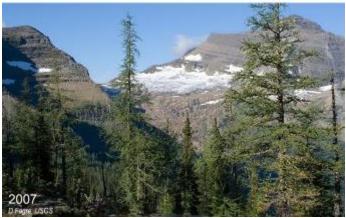

# Agassiz Glacier. Glacier National Park, Montana. Repeat photography 1913 -2007.

Glaciers of Glacier National Park Repeat Photography

# Summary

Upper photo caption - album and index card: Glacier National Park, Montana. Kintla Peak (10100 A.T.) and Agassiz Glacier seen from northeast from a point about 1 mile north of Pocket Lake. The narrow tongue of the glacier is cascading and much crevassed. There is a fine terminal moraine a short distance in front of the ice margin of the tongue and along the margin to the right. The peak is of Kintla argillite. August 5, 1913, WC Alden photo, USGS Photographic Library. Lower photo summary: Agassiz Glacier photo taken from Boulder Pass, near campground. Glacier National Park, Montana. August 24, 2007. Photo by Dan Fagre, USGS. Photo Point latitude: 48.96119 Photo Point longitude: -114.103113 FYI: lat/longs may be pasted to the search [...]