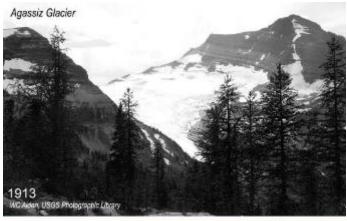

# Agassiz Glacier. Glacier National Park, Montana. Repeat photography 1913 -2007.

Glaciers of Glacier National Park Repeat Photography

# Summary

Upper photo caption - album and index card: Glacier National Park, Montana. Kintla Peak (10100 A.T.) and Agassiz Glacier seen from northeast from a point about 1 mile north of Pocket Lake. The narrow tongue of the glacier is cascading and much crevassed. There is a fine terminal moraine a short distance in front of the ice margin of the tongue and along the margin to the right. The peak is of Kintla argillite. August 5, 1913, WC Alden photo, USGS Photographic Library. Lower photo summary: Agassiz Glacier photo taken from Boulder Pass, near campground. Glacier National Park, Montana. August 24, 2007. Photo by Dan Fagre, USGS. Photo Point latitude: 48.96119 Photo Point longitude: -114.103113 FYI: lat/longs may be pasted to the search [...]